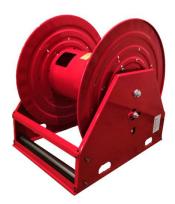

# Superreel<sup>®</sup> - Industrial Reel

### ASSH690D SERIES

### **FEATURES**

- Dual pedestal, heavy duty. Long-life design, all-steel construction and a baked-on power cost finish combine.
- Full flow shaft and swivel, high pressure.
- Reel drive springs manufactured from high-quality, scaleless blue tempered steel.
- Anti-lockout design: Ratchet prevents lockup when hose is fully extended,

eliminating the need to manually release the pawl at the reel.

- Superior performance: Swivel and reel ball bearings reduce torque load on power spring for smooth retraction and durability.
- Corrosion resistant: Sealed bearings prevent contamination and minimize maintenance.
- Easy installation and maintenance: Factory lubricated one-piece power spring cassette make installation safer and maintenance easier.

# Superreel<sup>®</sup> - Industrial Reel

• Adjustable and Versatile: Guide arm adjust to wall,floor,vehicle, overhead

positions.