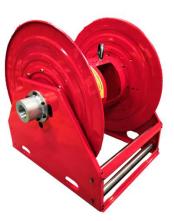

# Superreel<sup>®</sup> - Industrial Reel

### ASSH690D SERIES

### **FEATURES**

- Dual pedestal, heavy duty. Long-life design, all-steel construction and a baked-on power cost finish combine.
- Full flow shaft and swivel, high pressure.
- Reel drive springs manufactured from high-quality, scaleless blue tempered steel.
- Anti-lockout design: Ratchet prevents lockup when hose is fully extended,

eliminating the need to manually release the pawl at the reel.

- Superior performance: Swivel and reel ball bearings reduce torque load on power spring for smooth retraction and durability.
- Corrosion resistant: Sealed bearings prevent contamination and minimize maintenance.
- Easy installation and maintenance: Factory lubricated one-piece power spring cassette make installation safer and maintenance easier.

# Superreel<sup>®</sup> - Industrial Reel

• Adjustable and Versatile: Guide arm adjust to wall,floor,vehicle, overhead

positions.