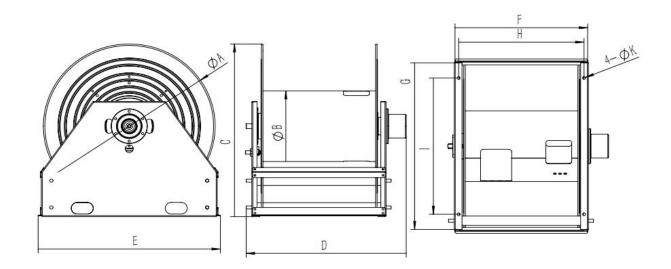

### **DIMENSIONS**

| P/N                                                                | Port&core<br>number | HOSE-ID. or<br>CABLE-square |        | Working<br>length | Reel inlet   | Hose outlet  | A   | в                             | с   | D   | E   | F   | G   | н   | I   | J | к  |  |
|--------------------------------------------------------------------|---------------------|-----------------------------|--------|-------------------|--------------|--------------|-----|-------------------------------|-----|-----|-----|-----|-----|-----|-----|---|----|--|
| ASSH690D0108160012                                                 | 1                   | 1-1/4"                      | 16Mpa  | 12m               | BSPT1-1/4".F | BSPT1-1/4".M | 664 | 386                           | 712 | 470 | 754 | 450 | 754 | 433 | 528 | 4 | 14 |  |
| ASSH690D0109160010                                                 | 1                   | 1-1/2"                      | 16Mpa  | 10m               | BSPT1-1/2".F | BSPT1-1/2".M | 664 | 386                           | 712 | 470 | 754 | 450 | 754 | 433 | 528 | 4 | 14 |  |
| ASSH690D0110160015                                                 | 1                   | 2"                          | 1.6Mpa | 15m               | BSPT2".F     | BSPT2".M     | 664 | 285                           | 712 | 630 | 754 | 512 | 754 | 485 | 550 | 4 | 14 |  |
| ASSH690D10160015 finished standard with small bend radius of hose. |                     |                             |        |                   |              |              |     | Dimensions are in millimeters |     |     |     |     |     |     |     |   |    |  |