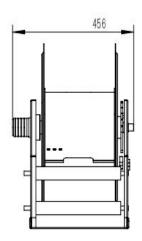

### **DIMENSIONS**

| P/N                | Port&core number | HOSE-ID. or CABLE-square | Pressure or Imax | Working<br>length | Reel inlet | Hose outlet | A   | В   | С   | D   | E   | F   | G   | н   | I   | J | к  |
|--------------------|------------------|--------------------------|------------------|-------------------|------------|-------------|-----|-----|-----|-----|-----|-----|-----|-----|-----|---|----|
| ASDH520D0208016010 | 2                | 1-1/4"                   | 1.6Mpa           | 10m               | pagoda     | pagoda      | 475 | 200 | 525 | 456 | 515 | 327 | 358 | 175 | 330 | 4 | 12 |
| ASDH520D0209016010 | 2                | 1-1/2"                   | 1.2Mpa           | 10m               | pagoda     | pagoda      | 475 | 200 | 525 | 456 | 515 | 327 | 358 | 175 | 330 | 4 | 12 |
|                    |                  | ,                        |                  |                   |            |             |     |     |     |     |     |     |     |     |     |   |    |