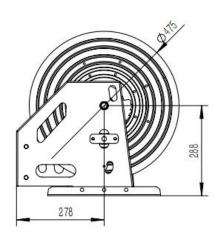

### **DIMENSIONS**

| P/N                | Port&core number | HOSE-ID. or CABLE-square | Pressure or Imax | Working<br>length | Reel inlet | Hose outlet | A   | В   | С   | D   | E   | F   | G   | н   | I   | J | к  |
|--------------------|------------------|--------------------------|------------------|-------------------|------------|-------------|-----|-----|-----|-----|-----|-----|-----|-----|-----|---|----|
| ASDH520D0208016010 | 2                | 1-1/4"                   | 1.6Mpa           | 10m               | pagoda     | pagoda      | 475 | 200 | 525 | 456 | 515 | 327 | 358 | 175 | 330 | 4 | 12 |
| ASDH520D0209016010 | 2                | 1-1/2"                   | 1.2Mpa           | 10m               | pagoda     | pagoda      | 475 | 200 | 525 | 456 | 515 | 327 | 358 | 175 | 330 | 4 | 12 |
|                    |                  | ,                        |                  |                   |            |             |     |     |     |     |     |     |     |     |     |   |    |