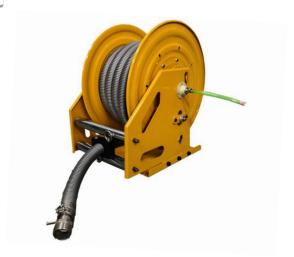

## **Superreel®-Industrial Reel**

#### **ASDH520D SERIES**

#### **FEATURES**

- Heavy duty. All-steel construction and a baked-on power cost finish combine.
- Full flow shaft swivels. Reduces fill rate time and improves efficiency.
- Anti-lockout design: Ratchet prevents lockup when hose is fully extended,
  eliminating the need to manually release the pawl at the reel.
- Superior performance: Swivel and reel ball bearings reduce torque load on power spring for smooth retraction and durability.
- Corrosion resistant: Sealed bearings prevent contamination and minimize maintenance.
- Easy installation and maintenance: Factory lubricated one-piece power spring cassette make installation safer and maintenance easier.
- Adjustable and Versatile: Guide arm adjust to wall, floor, vehicle, overhead positions.

Reels finished with coaxial hose

Dimensions are in millimeters

Email: sales@superreel.com