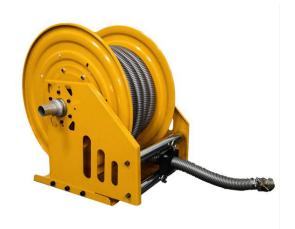

## **Superreel®-Industrial Reel**

#### **ASDH520D SERIES**

#### **FEATURES**

- Heavy duty. All-steel construction and a baked-on power cost finish combine.
- Full flow shaft swivels. Reduces fill rate time and improves efficiency.
- Anti-lockout design: Ratchet prevents lockup when hose is fully extended,
  eliminating the need to manually release the pawl at the reel.
- Superior performance: Swivel and reel ball bearings reduce torque load on power spring for smooth retraction and durability.
- Corrosion resistant: Sealed bearings prevent contamination and minimize maintenance.
- Easy installation and maintenance: Factory lubricated one-piece power spring cassette make installation safer and maintenance easier.
- Adjustable and Versatile: Guide arm adjust to wall, floor, vehicle, overhead positions.