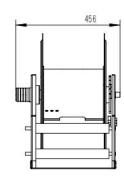

### **DIMENSIONS**

| P/N                                       | Port&core<br>number | HOSE-ID. or CABLE-square |        | Working<br>length | Reel inlet | Hose<br>outlet | А   | В                             | С   | D   | E   | F   | G   | н   | ı   | J | К  |  |
|-------------------------------------------|---------------------|--------------------------|--------|-------------------|------------|----------------|-----|-------------------------------|-----|-----|-----|-----|-----|-----|-----|---|----|--|
| ASSH520D0108016008                        | 1                   | 1-1/4"                   | 1.6Mpa | 8m                | pagoda     | pagoda         | 475 | 200                           | 525 | 456 | 515 | 327 | 358 | 175 | 330 | 4 | 12 |  |
| Reels finished standard with bellow hose. |                     |                          |        |                   |            |                |     | Dimensions are in millimeters |     |     |     |     |     |     |     |   |    |  |