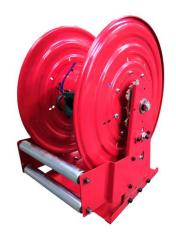

#### **FEATURES**

- Dual pedestal, heavy duty. Negative pressure for general use.
- Full flow shaft and swivel.
- Reel drive springs manufactured from high-quality, scaleless blue tempered steel.
- Anti-lockout design: Ratchet prevents lockup when hose is fully extended, eliminating the need to manually release the pawl at the reel.
- Superior performance: Swivel and reel ball bearings reduce torque load on power spring for smooth retraction and durability.
- Corrosion resistant: Sealed bearings prevent contamination and minimize maintenance.
- Easy installation and maintenance: Factory lubricated one-piece power spring cassette make installation safer and maintenance easier.

# **Superreel®-Industrial Reel**

• Adjustable and Versatile: Guide arm adjust to wall, floor, vehicle, overhead positions.

Narrow design allows for maximum use of available space.