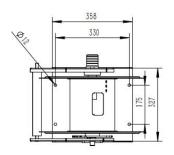

### **DIMENSIONS**

| P/N                                       | Port&core<br>number | HOSE-ID. or CABLE-square |        | Working<br>length | Reel inlet | Hose<br>outlet | А   | В                             | С   | D   | E   | F   | G   | н   | ı   | J | К  |  |
|-------------------------------------------|---------------------|--------------------------|--------|-------------------|------------|----------------|-----|-------------------------------|-----|-----|-----|-----|-----|-----|-----|---|----|--|
| ASSH520D0108016008                        | 1                   | 1-1/4"                   | 1.6Mpa | 8m                | pagoda     | pagoda         | 475 | 200                           | 525 | 456 | 515 | 327 | 358 | 175 | 330 | 4 | 12 |  |
| Reels finished standard with bellow hose. |                     |                          |        |                   |            |                |     | Dimensions are in millimeters |     |     |     |     |     |     |     |   |    |  |