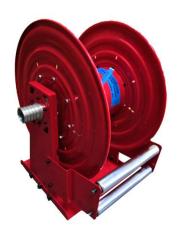

#### **FEATURES**

- Dual pedestal, heavy duty. Negative pressure for general use.
- Full flow shaft and swivel.
- Reel drive springs manufactured from high-quality, scaleless blue tempered steel.
- Anti-lockout design: Ratchet prevents lockup when hose is fully extended, eliminating the need to manually release the pawl at the reel.
- Superior performance: Swivel and reel ball bearings reduce torque load on power spring for smooth retraction and durability.
- Corrosion resistant: Sealed bearings prevent contamination and minimize maintenance.
- Easy installation and maintenance: Factory lubricated one-piece power spring cassette make installation safer and maintenance easier.

# **Superreel®-Industrial Reel**

• Adjustable and Versatile: Guide arm adjust to wall, floor, vehicle, overhead positions.

Narrow design allows for maximum use of available space.