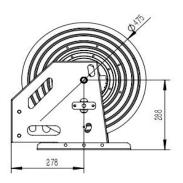

### **DIMENSIONS**

| P/N                                       | Port&core<br>number | HOSE-ID. or CABLE-square |        | Working<br>length | Reel inlet | Hose<br>outlet | А   | В                             | С   | D   | E   | F   | G   | н   | ı   | J | К  |  |
|-------------------------------------------|---------------------|--------------------------|--------|-------------------|------------|----------------|-----|-------------------------------|-----|-----|-----|-----|-----|-----|-----|---|----|--|
| ASSH520D0108016008                        | 1                   | 1-1/4"                   | 1.6Mpa | 8m                | pagoda     | pagoda         | 475 | 200                           | 525 | 456 | 515 | 327 | 358 | 175 | 330 | 4 | 12 |  |
| Reels finished standard with bellow hose. |                     |                          |        |                   |            |                |     | Dimensions are in millimeters |     |     |     |     |     |     |     |   |    |  |