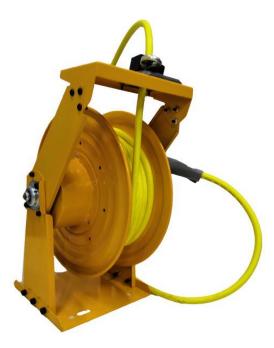

## **Electric cord reel**

As a manufacturer of industrial and emergency response equipment, Superreel has you covered with the electric cord reel selection you need. Get the capability to have continuous power to your cord as it's deployed or retracted, and access power from hundreds of feet from your main source. Store and transport your electrical cords easily with a reel from Superreel.

Self-retracting and motor-driven electric cord reels automatically wind extended cord back on the reel, while hand crank electric cord reels have a handle or knob for winding the cord manually.

Electric cord reels can be mounted on a wall, ceiling, or workbench.