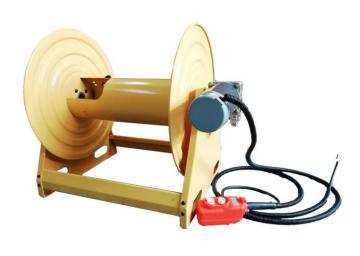

## **Electric cord reel**

As a manufacturer of industrial and emergency response equipment, Superreel has you covered with the electric cord reel selection you need. Get the capability to have continuous power to your cord as it's deployed or retracted, and access power from hundreds of feet from your main source. Store and transport your electrical cords easily with a reel from Superreel.

Self-retracting and motor-driven electric cord reels automatically wind extended cord back on the reel, while hand crank electric cord reels have a handle or knob for winding the cord manually.

Electric cord reels can be mounted on a wall, ceiling, or workbench.