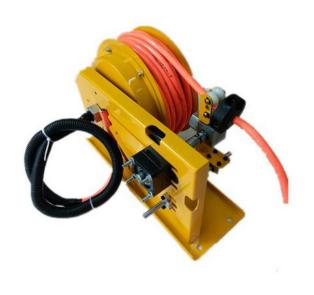

## **Electric cord reel**

As a manufacturer of industrial and emergency response equipment, Superreel has you covered with the electric cord reel selection you need. Get the capability to have continuous power to your cord as it's deployed or retracted, and access power from hundreds of feet from your main source. Store and transport your electrical cords easily with a reel from Superreel.

Self-retracting and motor-driven electric cord reels automatically wind extended cord back on the reel, while hand crank electric cord reels have a handle or knob for winding the cord manually.

Electric cord reels can be mounted on a wall, ceiling, or workbench.