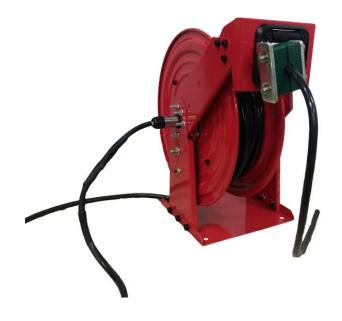

## **Electric cord reel**

As a manufacturer of industrial and emergency response equipment, Superreel has you covered with the electric cord reel selection you need. Get the capability to have continuous power to your cord as it's deployed or retracted, and access power from hundreds of feet from your main source. Store and transport your electrical cords easily with a reel from Superreel.

Self-retracting and motor-driven electric cord reels automatically wind extended cord back on the reel, while hand crank electric cord reels have a handle or knob for winding the cord manually.

Electric cord reels can be mounted on a wall, ceiling, or workbench.