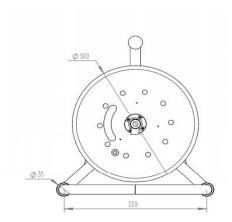

## **DIMENSIONS**

| P/N                              | Port&core | HOSE-ID. or CABLE-square |                | Working<br>length | Reel inlet | Hose outlet | Α   | В                             | С   | D   | E   | F   | G   | н   | ı   | J | к |  |
|----------------------------------|-----------|--------------------------|----------------|-------------------|------------|-------------|-----|-------------------------------|-----|-----|-----|-----|-----|-----|-----|---|---|--|
| AMSH280S0101160015               | 1         | 1/4"                     | 16 <b>M</b> pa | 15m               | BSPT1/4".F | BSPT1/4".M  | 300 | 110                           | 414 | 442 | 375 | 400 | 375 | 1   | 1   | 1 | 1 |  |
| AMSH280S0103160015               | 1         | 3/8"                     | 16 <b>M</b> pa | 15m               | BSPT3/8".F | BSPT1/2".M  | 290 | 165                           | 379 | 206 | 300 | 150 | 260 | 120 | 220 | 4 | 9 |  |
| Suitable for super flexible hose |           |                          |                |                   |            |             |     | Dimensions are in millimeters |     |     |     |     |     |     |     |   |   |  |