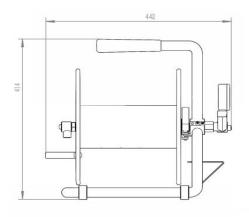

## **DIMENSIONS**

| P/N                              | Port&core | HOSE-ID. or CABLE-square |                | Working<br>length | Reel inlet | Hose outlet | Α   | В                             | С   | D   | E   | F   | G   | н   | ı   | J | к |  |
|----------------------------------|-----------|--------------------------|----------------|-------------------|------------|-------------|-----|-------------------------------|-----|-----|-----|-----|-----|-----|-----|---|---|--|
| AMSH280S0101160015               | 1         | 1/4"                     | 16 <b>M</b> pa | 15m               | BSPT1/4".F | BSPT1/4".M  | 300 | 110                           | 414 | 442 | 375 | 400 | 375 | 1   | 1   | 1 | 1 |  |
| AMSH280S0103160015               | 1         | 3/8"                     | 16 <b>M</b> pa | 15m               | BSPT3/8".F | BSPT1/2".M  | 290 | 165                           | 379 | 206 | 300 | 150 | 260 | 120 | 220 | 4 | 9 |  |
| Suitable for super flexible hose |           |                          |                |                   |            |             |     | Dimensions are in millimeters |     |     |     |     |     |     |     |   |   |  |