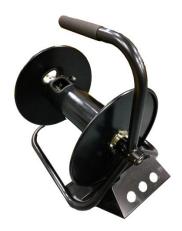

## **Superreel®-Industrial Reel**

#### **AMSH280S SERIES**

### **FEATURES**

- Lighter-duty. All-steel construction. Durable powder coat finish.
- Full flow shaft and swivel
- Rugged construction: Steel drum and all bolted construction. Vibration-proof self-locking fasteners.
- Safe: adjustable spool rotation drag eliminates hose backlash when de-reeling.
  Lock pin prevents spool rotation when reel is not in use.
- Low maintenance: Dual main bearings never need lubrication.
- Shipped completely assembled, ready to install.