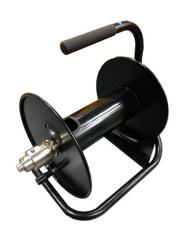

## **Superreel®-Industrial Reel**

#### **AMSH280S SERIES**

### **FEATURES**

- Lighter-duty. All-steel construction. Durable powder coat finish.
- Full flow shaft and swivel
- Rugged construction: Steel drum and all bolted construction. Vibration-proof self-locking fasteners.
- Safe: adjustable spool rotation drag eliminates hose backlash when de-reeling.
  Lock pin prevents spool rotation when reel is not in use.
- Low maintenance: Dual main bearings never need lubrication.
- Shipped completely assembled, ready to install.