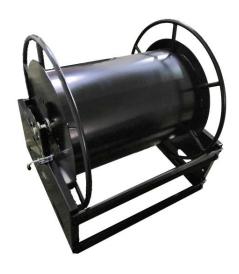

## **Superreel®-Industrial Reel**

#### **AMSH1100D SERIES**

### **FEATURES**

- Heavy-duty. All-steel construction.
- Full flow shaft and swivel
- Rugged construction: Steel drum and all bolted construction. Vibration-proof self-locking fasteners.
- Safe: adjustable spool rotation drag eliminates hose backlash when de-reeling. Lock pin prevents spool rotation when reel is not in use.
- Versatile: Reel can be easily converted to power-driven type with motor mounting at either end of reel.
- Low maintenance: Dual main bearings never need lubrication.
- Shipped completely assembled, ready to install.