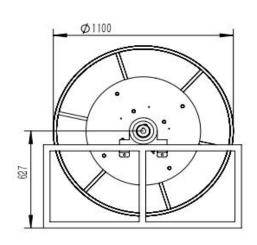

## **DIMENSIONS**

| P/N                 | Port&core number | HOSE-ID. or CABLE-square |        | Working<br>length | Reel inlet   | Hose outlet  | A                             | В   | С    | D    | E    | F   | G    | н   | ı   | J | ĸ  |  |
|---------------------|------------------|--------------------------|--------|-------------------|--------------|--------------|-------------------------------|-----|------|------|------|-----|------|-----|-----|---|----|--|
| AMSH1100D0110016060 | 1                | 2"                       | 1.6Mpa | 60m               | BSPT2".F     | BSPT2".M     | 1100                          | 600 | 1177 | 1028 | 1210 | 935 | 1210 | 855 | 860 | 4 | 24 |  |
| AMSH1100D0111016050 | 1                | 2-1/2"                   | 1.6Mpa | 50m               | BSPT2-1/2".F | BSPT2-1/2".F | 1100                          | 600 | 1177 | 1028 | 1210 | 935 | 1210 | 855 | 860 | 4 | 24 |  |
| AMSH1100D0112016040 | 1                | 3"                       | 1.6Mpa | 40m               | BSPT3".F     | BSPT3".F     | 1100                          | 600 | 1177 | 1028 | 1210 | 935 | 1210 | 855 | 860 | 4 | 24 |  |
|                     |                  |                          |        |                   |              |              | Dimensions are in millimeters |     |      |      |      |     |      |     |     |   |    |  |