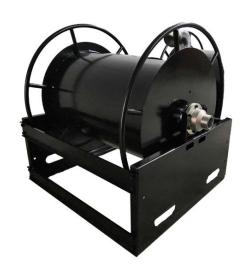

## **Superreel®-Industrial Reel**

#### **AMSH1100D SERIES**

### **FEATURES**

- Heavy-duty. All-steel construction.
- Full flow shaft and swivel
- Rugged construction: Steel drum and all bolted construction. Vibration-proof self-locking fasteners.
- Safe: adjustable spool rotation drag eliminates hose backlash when de-reeling. Lock pin prevents spool rotation when reel is not in use.
- Versatile: Reel can be easily converted to power-driven type with motor mounting at either end of reel.
- Low maintenance: Dual main bearings never need lubrication.
- Shipped completely assembled, ready to install.