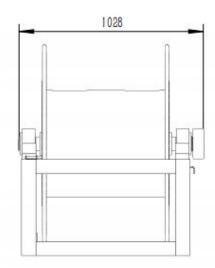

## **DIMENSIONS**

| P/N                 | Port&core number | HOSE-ID. or CABLE-square |        | Working<br>length | Reel inlet   | Hose outlet  | A                             | В   | С    | D    | E    | F   | G    | н   | ı   | J | ĸ  |  |
|---------------------|------------------|--------------------------|--------|-------------------|--------------|--------------|-------------------------------|-----|------|------|------|-----|------|-----|-----|---|----|--|
| AMSH1100D0110016060 | 1                | 2"                       | 1.6Mpa | 60m               | BSPT2".F     | BSPT2".M     | 1100                          | 600 | 1177 | 1028 | 1210 | 935 | 1210 | 855 | 860 | 4 | 24 |  |
| AMSH1100D0111016050 | 1                | 2-1/2"                   | 1.6Mpa | 50m               | BSPT2-1/2".F | BSPT2-1/2".F | 1100                          | 600 | 1177 | 1028 | 1210 | 935 | 1210 | 855 | 860 | 4 | 24 |  |
| AMSH1100D0112016040 | 1                | 3"                       | 1.6Mpa | 40m               | BSPT3".F     | BSPT3".F     | 1100                          | 600 | 1177 | 1028 | 1210 | 935 | 1210 | 855 | 860 | 4 | 24 |  |
|                     |                  |                          |        |                   |              |              | Dimensions are in millimeters |     |      |      |      |     |      |     |     |   |    |  |