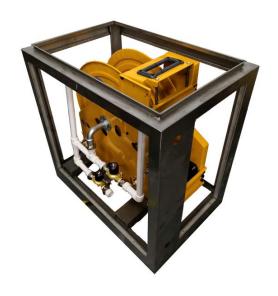

# **Superreel®-Industrial Reel**

#### **AESH690D SERIES**

#### **FEATURES**

- Heavy-duty. All-steel construction.
- High pressure. Full flow shaft and swivel.
- Rugged construction: Steel drum and all bolted construction.
- Dimensional flexibility: Specify height, width and depth dimensions to fit your space requirement.
- Low maintenance: Dual main bearings never need lubrication.
- Shipped completely assembled, ready to install.