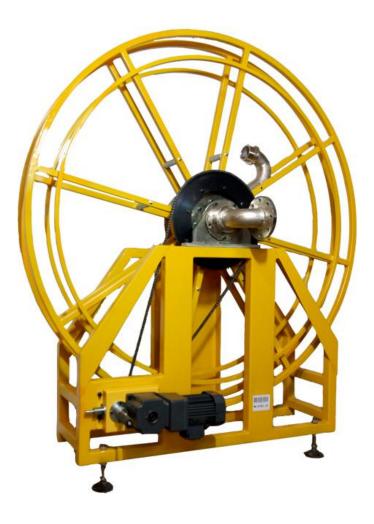

## Superreel<sup>®</sup> - Industrial Reel

#### **FEATURES**

- Standard frame and spool assembly are of heavy duty steel construction. Also available in aluminum or stainless steel.
- High pressure. Large frame design, large storage capacity. Full flow shaft and swivel.
- Our large frame products range in size from 1"I.D. up to 4" I.D. and we offer special products beyond 4".
- Rugged construction: Steel drum and all bolted construction.

# Superreel<sup>®</sup> - Industrial Reel

• Dimensional flexibility: Specify height, width and depth dimensions to fit your space

requirement.

- Low maintenance: Dual main bearings never need lubrication.
- Shipped completely assembled, ready to install.