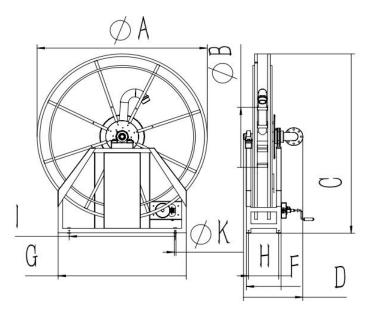

## **DIMENSIONS**

| P/N                 | Port&core                     | HOSE-ID. or  | Pressure | Working | Reel inlet | Hose outlet | Α    | в   | с    | D   | Е    | F   | G    | н   |      |   | к  |
|---------------------|-------------------------------|--------------|----------|---------|------------|-------------|------|-----|------|-----|------|-----|------|-----|------|---|----|
| F/N                 | number                        | CABLE-square | or Imax  | length  |            | Hose outlet |      | В   |      | U   | E    | Г   | G    | п   |      | J |    |
| AESH1800D0112016015 | 1                             | 3"           | 1.6Mpa   | 15m     | 3"Flange   | BSPT3".F    | 1800 | 670 | 2018 | 660 | 1800 | 380 | 1400 | 330 | 1160 | 4 | 18 |
| AESH1800D0114016012 | 1                             | 4"           | 1.6Mpa   | 10m     | 4"Flange   | BSPT4".F    | 1800 | 670 | 2018 | 690 | 1800 | 410 | 1400 | 360 | 1160 | 4 | 18 |
|                     | Dimensions are in millimeters |              |          |         |            |             |      |     |      |     |      |     |      |     |      |   |    |
|                     |                               |              |          |         |            |             |      |     |      |     |      |     |      |     |      |   |    |