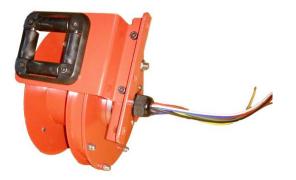

## Superreel<sup>®</sup> - Industrial Reel

## ASSC220S SERIES

## **FEATURES**

- To handle live electric cable/cord.
- Professional grade heavy duty steel construction.
- Silver alloy slip ring.
- Reel drive springs manufactured from high-quality, scaleless blue tempered steel.
- Durable abrasion and corrosion resistant baked-on power coat finish.
- Adjustable bumper stop allow any desired length of cord or cable to be maintained

outside the reel.

- Automatic spring retraction for quick cord rewind.
- Compact, Ultralight for critical space requirements.