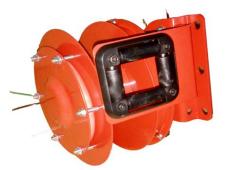

## Superreel<sup>®</sup> - Industrial Reel

## ASSC220S SERIES

## **FEATURES**

- To handle live electric cable/cord.
- Professional grade heavy duty steel construction.
- Silver alloy slip ring.
- Reel drive springs manufactured from high-quality, scaleless blue tempered steel.
- Durable abrasion and corrosion resistant baked-on power coat finish.
- Adjustable bumper stop allow any desired length of cord or cable to be maintained

outside the reel.

- Automatic spring retraction for quick cord rewind.
- Compact, Ultralight for critical space requirements.