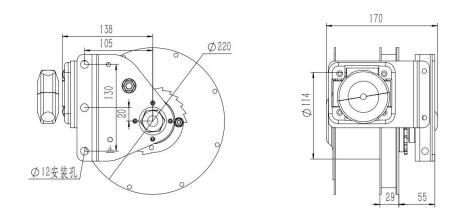

## **Superreel® - Industrial Reel** DIMENSIONS

| P/N                               | Port&core<br>number | HOSE-ID. or<br>CABLE-square |     | Working<br>length | Reel inlet | Cable<br>outlet | A   | в                             | с   | D   | E   | F   | G  | н  | I | J | к  |  |
|-----------------------------------|---------------------|-----------------------------|-----|-------------------|------------|-----------------|-----|-------------------------------|-----|-----|-----|-----|----|----|---|---|----|--|
| ASSC220S0305010005                | 3                   | 1.5²                        | 10A | 5m                | Bare wire  | Bare wire       | 220 | 114                           | 220 | 170 | 248 | 170 | 30 | 65 | 0 | 3 | 12 |  |
| ASSC220S0306020005                | 3                   | 2.5²                        | 20A | 5m                | Bare wire  | Bare wire       | 220 | 114                           | 220 | 170 | 248 | 170 | 30 | 65 | 0 | 3 | 12 |  |
| Suitable for super flexible cable |                     |                             |     |                   |            |                 |     | Dimensions are in millimeters |     |     |     |     |    |    |   |   |    |  |