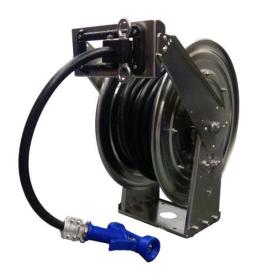

## Stainless steel hose reel

Superreel produces a wide range of automatic hose reels in AISI 304 and AISI 316 stainless steel. They are mainly suitable for operations such as washing with water and detergents but some specific versions are also suitable for the passage of drinking water, compressed air or diesel fuel.

Stainless steel hose reel can be used in different workplaces such as agro-food industries, slaughterhouses, fish markets, dairies, large kitchens, chemical, petrochemical and pharmaceutical industries as well as pools. Also suitable for coastal, offshore and on-board ship in marine applications where the harsh environment of salt water spray requires the use of stainless hose reels.