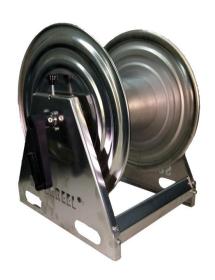

## Stainless steel hose reel

Superreel produces a wide range of automatic hose reels in AISI 304 and AISI 316 stainless steel. They are mainly suitable for operations such as washing with water and detergents but some specific versions are also suitable for the passage of drinking water, compressed air or diesel fuel.

AISI 316 stainless steel reels are suitable for shipbuilding and marine applications but they are also used in the food, chemical and pharmaceutical industries where a high corrosion resistance is required.