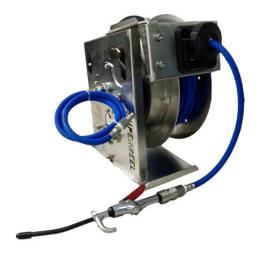

## Stainless steel hose reel

Superreel produces a wide range of automatic hose reels in AISI 304 and AISI 316 stainless steel. They are mainly suitable for operations such as washing with water and detergents but some specific versions are also suitable for the passage of drinking water, compressed air or diesel fuel.

Thanks to the high quality spring they allow the automatic rewinding of the hose and to stop it at the desired length.

The swivel joints are specifically designed to ensure maximum fluid flow and are made of suitable materials for the various applications.