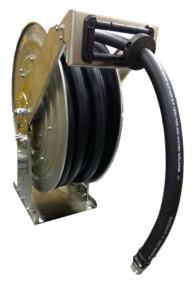

## Stainless steel hose reel

Superreel produces a wide range of automatic hose reels in AISI 304 and AISI 316 stainless steel. They are mainly suitable for operations such as washing with water and detergents but some specific versions are also suitable for the passage of drinking water, compressed air or diesel fuel.

AISI 316 stainless steel reels are suitable for shipbuilding and marine applications but they are also used in the food, chemical and pharmaceutical industries where a high corrosion resistance is required.