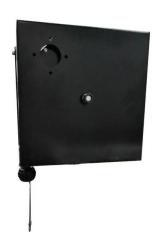

## **Superreel®-Industrial Reel**

#### **ASSR300D SERIES**

### **FEATURES**

- Static discharge, balancer, Ground connector
- Professional grade heavy duty steel construction.
- Reel drive springs manufactured from high-quality, scaleless blue tempered steel.
- Durable abrasion and corrosion resistant baked-on power coat finish.
- Multi-position non-sparking lock ratchet mechanism secures cable at desired length.
- Automatic spring retraction for quick cable rewind.
- Compact, Ultralight for critical space requirements.