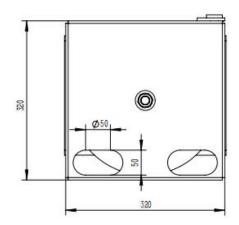

## **DIMENSIONS**

| P/N                | Port&core number | HOSE-ID. or<br>CABLE-square | Pressure<br>or Imax |     | Reel inlet | Hose<br>outlet | A                             | В   | С   | D   | E   | F   | G   | н  | I   | J | K  |
|--------------------|------------------|-----------------------------|---------------------|-----|------------|----------------|-------------------------------|-----|-----|-----|-----|-----|-----|----|-----|---|----|
| ASSR300D0201005020 | 1                | 1/4"                        | 5KG                 | 20m | 1          | clasp          | 300                           | 200 | 320 | 165 | 320 | 126 | 320 | 60 | 250 | 4 | 11 |
| ASSR300D0204010020 | 1                | 1.0²                        | 10A                 | 20m | 1          | clamp          | 300                           | 200 | 320 | 165 | 320 | 126 | 320 | 60 | 250 | 4 | 11 |
|                    |                  |                             |                     |     |            |                | Discount on the settlement of |     |     |     |     |     |     |    |     |   |    |

Dimensions are in millimeters

Email: sales@superreel.com