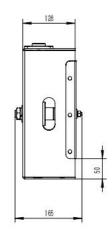

## **DIMENSIONS**

| P/N                | Port&core number | HOSE-ID. or<br>CABLE-square | Pressure<br>or Imax |     | Reel inlet | Hose<br>outlet | A                             | В   | С   | D   | E   | F   | G   | н  | I   | J | K  |
|--------------------|------------------|-----------------------------|---------------------|-----|------------|----------------|-------------------------------|-----|-----|-----|-----|-----|-----|----|-----|---|----|
| ASSR300D0201005020 | 1                | 1/4"                        | 5KG                 | 20m | 1          | clasp          | 300                           | 200 | 320 | 165 | 320 | 126 | 320 | 60 | 250 | 4 | 11 |
| ASSR300D0204010020 | 1                | 1.0²                        | 10A                 | 20m | 1          | clamp          | 300                           | 200 | 320 | 165 | 320 | 126 | 320 | 60 | 250 | 4 | 11 |
|                    |                  |                             |                     |     |            |                | Discount on the settlement of |     |     |     |     |     |     |    |     |   |    |

Dimensions are in millimeters

Email: sales@superreel.com