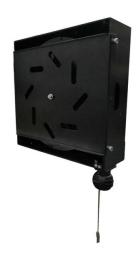

## **Superreel®-Industrial Reel**

#### **ASSR300D SERIES**

### **FEATURES**

- Static discharge, balancer, Ground connector
- Professional grade heavy duty steel construction.
- Reel drive springs manufactured from high-quality, scaleless blue tempered steel.
- Durable abrasion and corrosion resistant baked-on power coat finish.
- Multi-position non-sparking lock ratchet mechanism secures cable at desired length.
- Automatic spring retraction for quick cable rewind.
- Compact, Ultralight for critical space requirements.