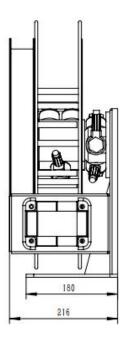

### **DIMENSIONS**

| P/N                                                      | Port&core<br>number | HOSE-ID. or<br>CABLE-square |      | Working<br>length | Reel inlet | Hose<br>outlet | A   | в   | с                             | D   | E   | F   | G   | н  | I   | J | к  |  |  |
|----------------------------------------------------------|---------------------|-----------------------------|------|-------------------|------------|----------------|-----|-----|-------------------------------|-----|-----|-----|-----|----|-----|---|----|--|--|
| ESMH500S0303040007                                       | 3                   | 3/8"                        | 4MPA | 7m                | M22*1.5.F  | BSPT<br>3/8".M | 492 | 225 | 508                           | 216 | 497 | 180 | 212 | 90 | 180 | 4 | 11 |  |  |
| ESMH500S0304040005                                       | 3                   | 1/2"                        | 4MPA | 5m                | M22*1.5.F  | BSPT<br>1/2".M | 492 | 225 | 508                           | 216 | 497 | 180 | 212 | 90 | 180 | 4 | 11 |  |  |
| ESMH500S static pressure: 35MPA, dynamic pressure: 22MPA |                     |                             |      |                   |            |                |     |     | Dimensions are in millimeters |     |     |     |     |    |     |   |    |  |  |