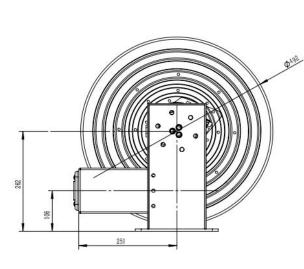

### **DIMENSIONS**

| P/N                                                      | Port&core<br>number | HOSE-ID. or<br>CABLE-square |      | Working<br>length | Reel inlet | Hose<br>outlet | A   | в   | с                             | D   | E   | F   | G   | н  | I   | J | к  |  |  |
|----------------------------------------------------------|---------------------|-----------------------------|------|-------------------|------------|----------------|-----|-----|-------------------------------|-----|-----|-----|-----|----|-----|---|----|--|--|
| ESMH500S0303040007                                       | 3                   | 3/8"                        | 4MPA | 7m                | M22*1.5.F  | BSPT<br>3/8".M | 492 | 225 | 508                           | 216 | 497 | 180 | 212 | 90 | 180 | 4 | 11 |  |  |
| ESMH500S0304040005                                       | 3                   | 1/2"                        | 4MPA | 5m                | M22*1.5.F  | BSPT<br>1/2".M | 492 | 225 | 508                           | 216 | 497 | 180 | 212 | 90 | 180 | 4 | 11 |  |  |
| ESMH500S static pressure: 35MPA, dynamic pressure: 22MPA |                     |                             |      |                   |            |                |     |     | Dimensions are in millimeters |     |     |     |     |    |     |   |    |  |  |