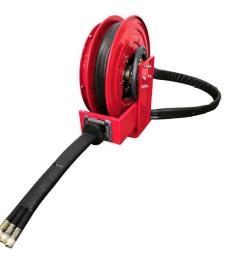

## Superreel<sup>®</sup> - Industrial Reel

#### **ESMH500S SERIES**

### **FEATURES**

- Heavy duty. All-steel construction.
- For thermoplastic welded three port hose
- Available in Left or Right version
- Self winding by permanent spring force
- Full flow shaft swivels.
- Superior performance: Swivel and reel ball bearings reduce torque load on power spring for smooth retraction and durability.
- Corrosion resistant: Sealed bearings prevent contamination and minimize maintenance.
- Easy installation and maintenance: Factory lubricated one-piece power spring cassette make installation safer and maintenance easier.

# Superreel<sup>®</sup> - Industrial Reel

• Adjustable and Versatile: Guide arm adjust to wall, floor, vehicle, overhead positions.

Narrow design allows for maximum use of available space.