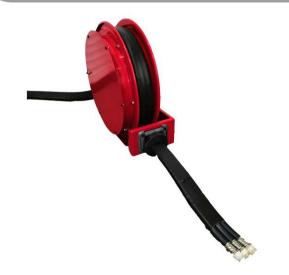

## Superreel<sup>®</sup> - Industrial Reel

#### **ESMH500S SERIES**

### **FEATURES**

- Heavy duty. All-steel construction.
- For thermoplastic welded three port hose
- Available in Left or Right version
- Self winding by permanent spring force
- Full flow shaft swivels.
- Superior performance: Swivel and reel ball bearings reduce torque load on power spring for smooth retraction and durability.
- Corrosion resistant: Sealed bearings prevent contamination and minimize maintenance.
- Easy installation and maintenance: Factory lubricated one-piece power spring cassette make installation safer and maintenance easier.

# Superreel<sup>®</sup> - Industrial Reel

• Adjustable and Versatile: Guide arm adjust to wall, floor, vehicle, overhead positions.

Narrow design allows for maximum use of available space.